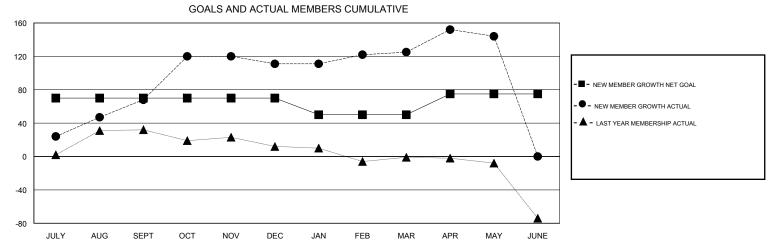

## District 4 L4

Results as of: 5/31/2017

| DROPPED CLUBS: 0  DROPPED MEMBERS |     | 25 CLUBS OF 36 ADDED 1 OR MORE NEW MEMBERS | GENDER DISTRIE  MALE  FEMALE    | 748 (54.01%)<br>637 (45.99%) |     |
|-----------------------------------|-----|--------------------------------------------|---------------------------------|------------------------------|-----|
| DECEASED                          | 14  | CLICK HERE FOR CUMULATIVE  MEMBERSHIP DATA | TOTAL FAMILY UNIT MEMBERS       |                              | 226 |
| CLUB CANCELLED                    | 0   |                                            | FAMILY MEMBERS PAYING HALF DUES |                              | 445 |
| OTHER                             | 151 |                                            |                                 |                              | 115 |
| TOTAL                             | 165 |                                            | 5020                            |                              |     |