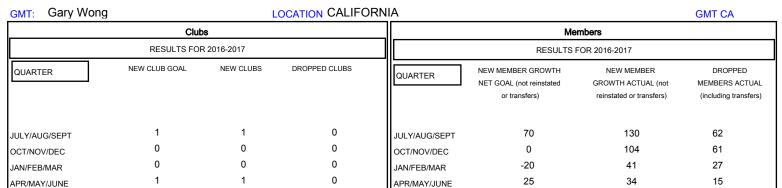

## District 4 L4

Results as of: 5/31/2017

| DROPPED CLUBS: 0  DROPPED MEMBERS |     | 25 CLUBS OF 36 ADDED 1 OR MORE NEW MEMBERS | GENDER DISTRIE  MALE  FEMALE    | 748 (54.01%)<br>637 (45.99%) |     |
|-----------------------------------|-----|--------------------------------------------|---------------------------------|------------------------------|-----|
| DECEASED                          | 14  | CLICK HERE FOR CUMULATIVE  MEMBERSHIP DATA | TOTAL FAMILY UNIT MEMBERS       |                              | 226 |
| CLUB CANCELLED                    | 0   |                                            | FAMILY MEMBERS PAYING HALF DUES |                              | 445 |
| OTHER                             | 151 |                                            |                                 |                              | 115 |
| TOTAL                             | 165 |                                            | 5020                            |                              |     |